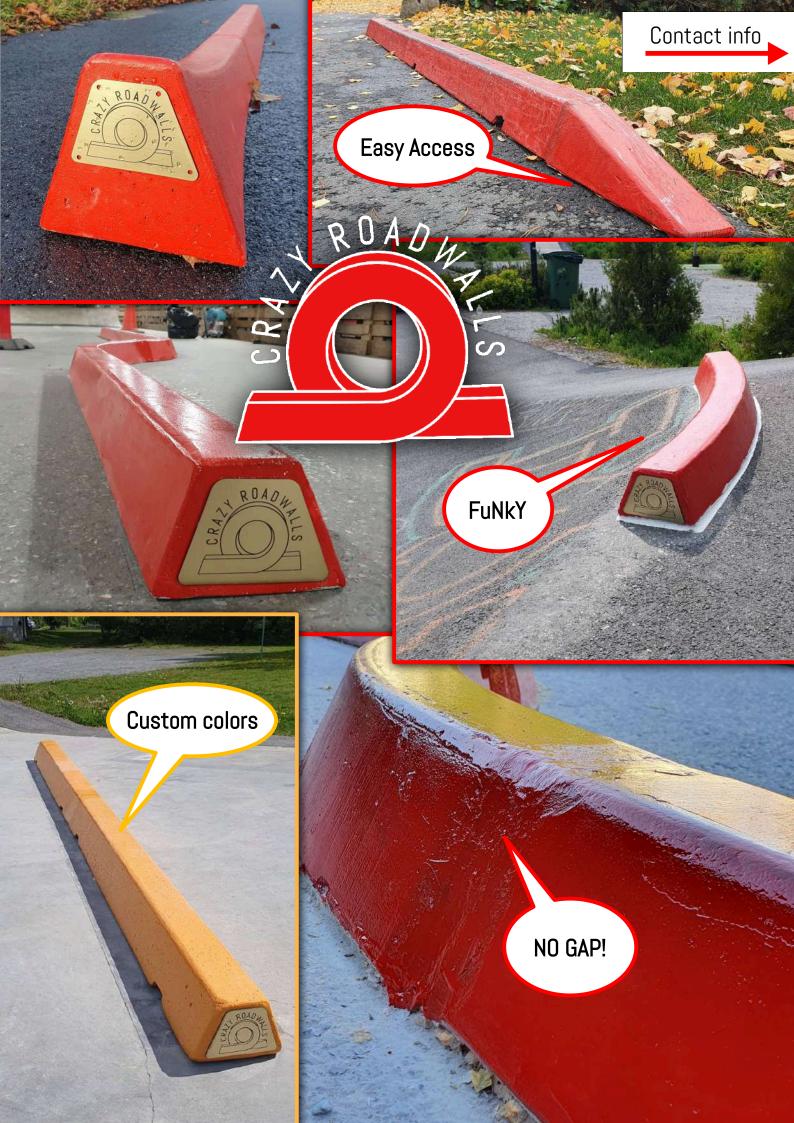

# Design

We designed the curbs so that they would serve as many skaters as possible. We made the other side **mellower** for easier access while the **steep** side serves more experienced skaters.