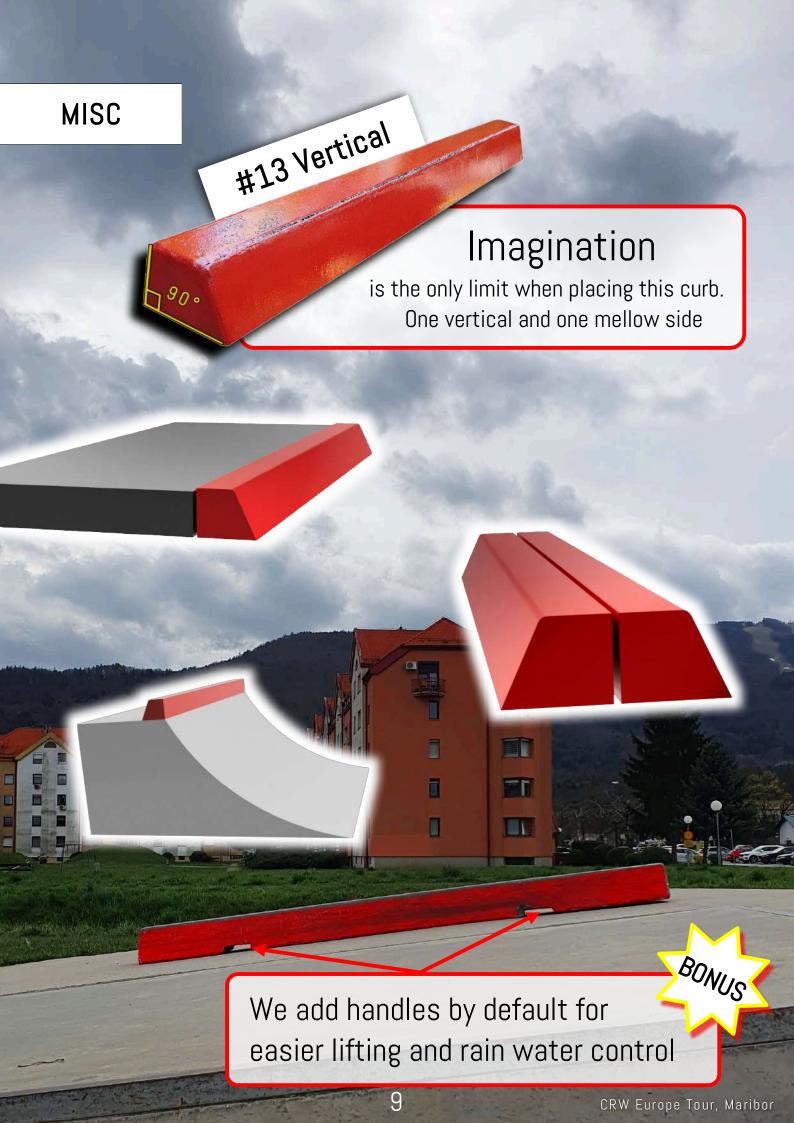

# Design

We designed the curbs so that they would serve as many skaters as possible. We made the other side **mellower** for easier access while the **steep** side serves more experienced skaters.