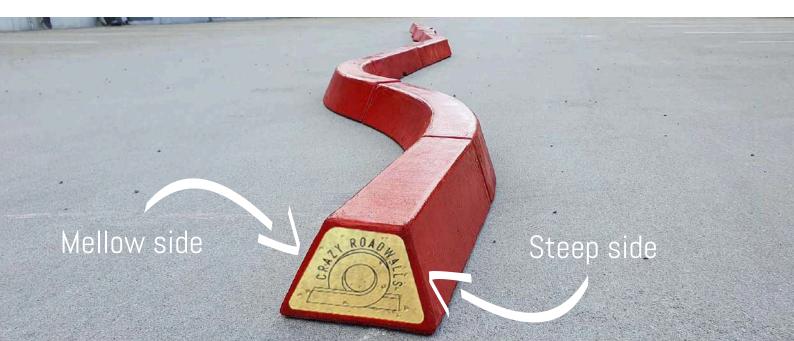

# Design

We designed the curbs so that they would serve as many skaters as possible. We made the other side **mellower** for easier access while the **steep** side serves more experienced skaters.