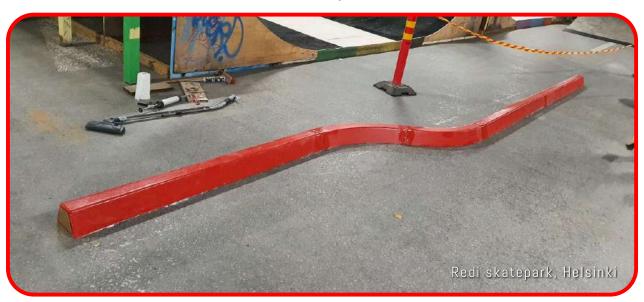

#### Durability

World needs more durable curbs for skateboarders. Our curbs have **performed well** and survived our first season perfectly.