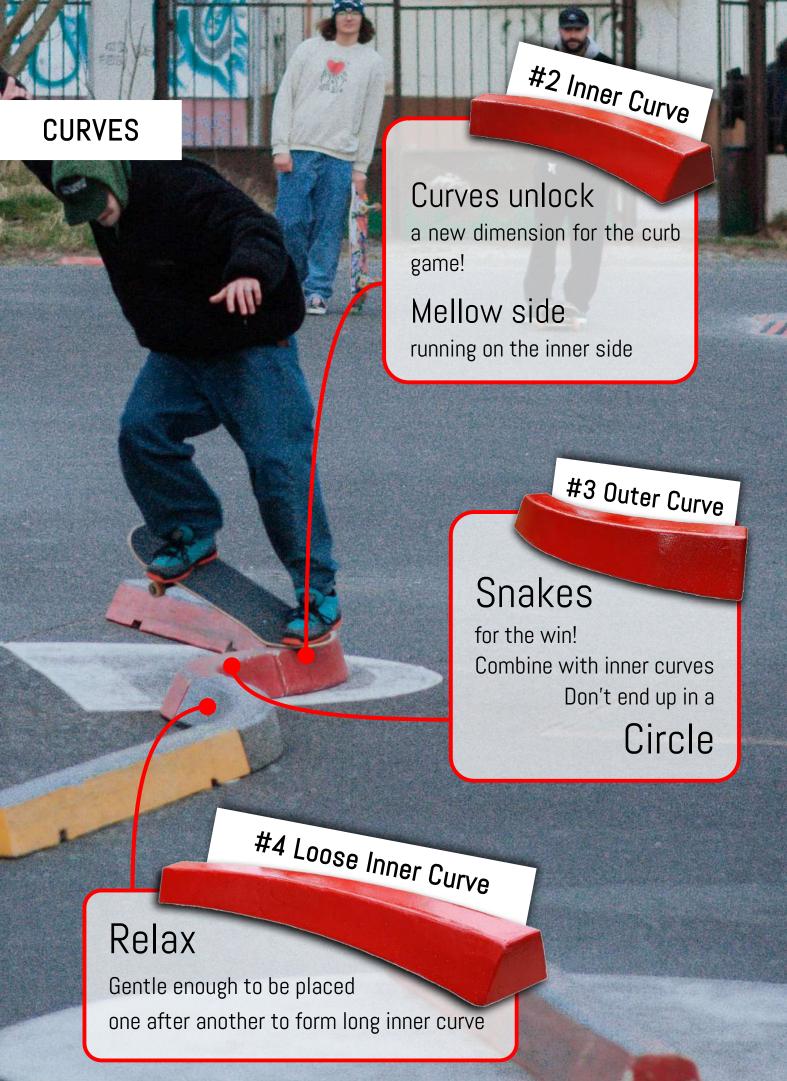

# Design

We designed the curbs so that they would serve as many skaters as possible. We made the other side **mellower** for easier access while the **steep** side serves more experienced skaters.