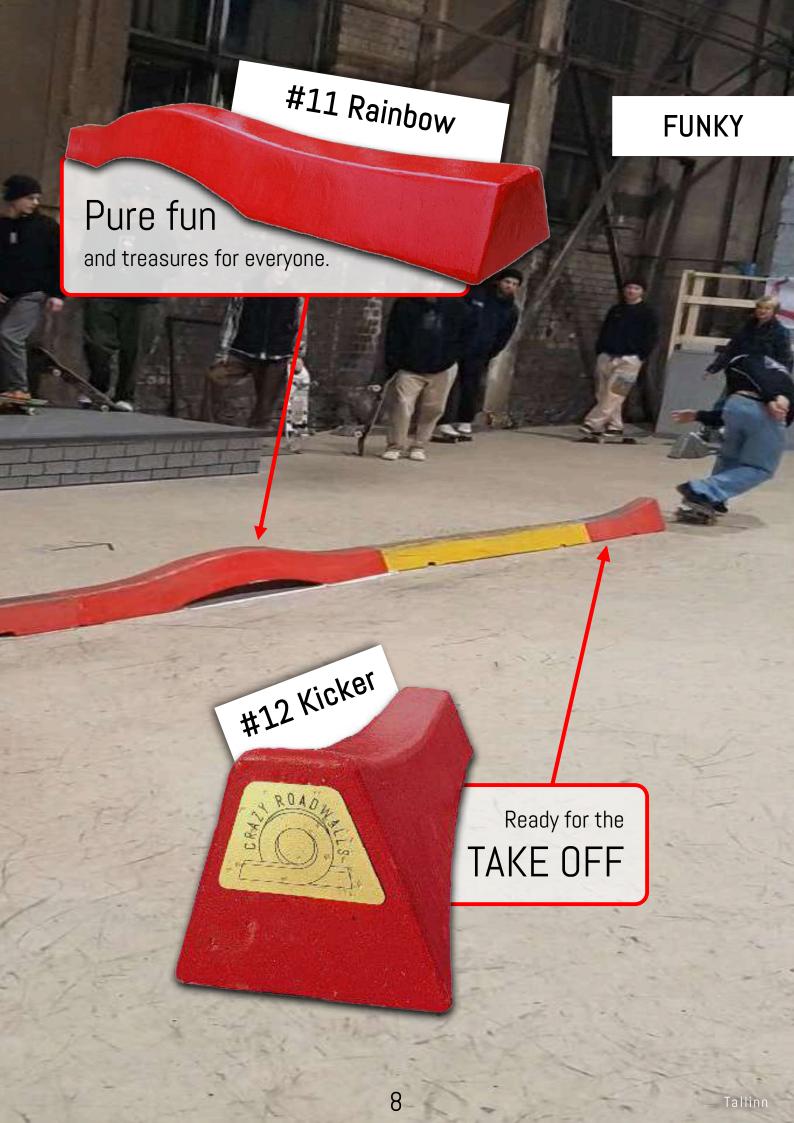

# Community building

Skateboard scene stays creative because of the active community! It's our turn to give back. We believe that the most interesting and creative result follows **co-operation**.