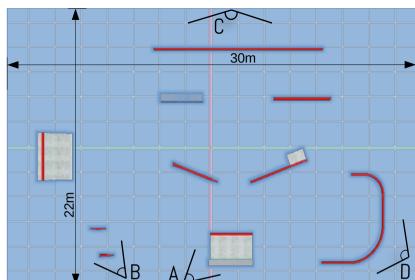

# Full size Skatepark

Example id: CRW-FS-622-a

### Obstacles

5 Small 2 Large 3 Special

### Space requirement

Length: 30 m Width: 22 m

#### Installation time

3-5 days

We focus on preserving the skateboarding