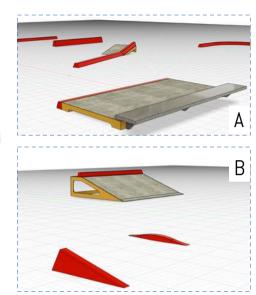

### Obstacles 3 Small

### Space requirement

Length: 15 m Width: 12 m

### Installation time

1 days

All our products are

Easy to Install

Delivered on site

Replace or Move