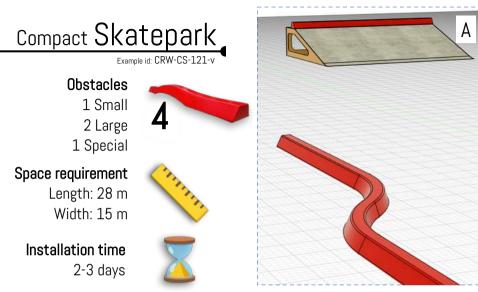

# Functional Design

We understand the **dynamics of skateboarding** and visual aesthetics. We offer **custom shapes & colors** to fit any project.

Example id: CRW-SS-300-e

### Obstacles 3 Small

### Space requirement

Length: 15 m Width: 12 m

### Installation time

1 days

All our products are

Easy to Install

Delivered on site

Replace or Move