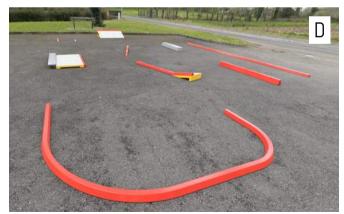

### Obstacles 3 Small

### Space requirement

Length: 15 m Width: 12 m

### Installation time

1 days

All our products are

Easy to Install

Delivered on site

Replace or Move